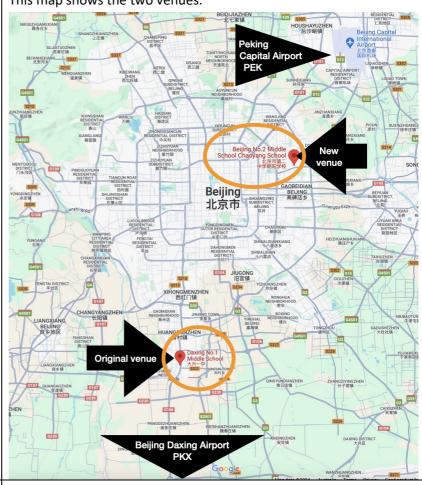

#### Where is the new venue located?

This map shows the two venues.

#### No.

The new venue is a different district of Beijing.

Beijing is large city.

Travelling time between the venues is about 1 hour + depending on traffic.

|                                                   | IDEA2024 suggests that you cancel original accommodation booking and book closer to the new venue.                                                                                                                                                                       |                                                                                         |
|---------------------------------------------------|--------------------------------------------------------------------------------------------------------------------------------------------------------------------------------------------------------------------------------------------------------------------------|-----------------------------------------------------------------------------------------|
|                                                   | We understand that this is a major incorcongress experience will be better if you travelling time.  Information on accommodation near the this message.                                                                                                                  | u do not have significant                                                               |
| Is there help with this from the team in Beijing? | Yes. The organising team in Beijing are working to make the transition as                                                                                                                                                                                                |                                                                                         |
|                                                   | smooth as possible.  The team has been in touch with the major suggested accommodation providers and found that many of you have booked through other services. If that is the case, you will need to be in touch with them directly about seeking a refund.             |                                                                                         |
|                                                   | If there are issues, please get in touch directly with the team in Beijing with specific details and they will try to provide help. Please contact Rainbow and Yihan, <a href="mailto:ideac_china@163.com">ideac_china@163.com</a> who are coordinating this transition. |                                                                                         |
| Should I change my arrival airport?               | Yes, if it is possible, but not necessary. This means you need to travel 40 minutes longer from Daixin airport, if you are landing there, to the Hotel. The new venue is closer to Beijing                                                                               | Airport name: Beijing Capital International Airport 机场名称: 北京首都国际机 场                     |
|                                                   | Capital Airport (Airline code PEK).  Some of you are already flying into Beijing Daxing International Airport (Airline code PKX). That                                                                                                                                   | 30 minutes<br>距校区车程30分钟<br><b>Airport name:</b> Beijing Daxing<br>International Airport |
|                                                   | If you are already booked to arrive at Beijing Daxing Airport (PKX) you can try to change the booking.                                                                                                                                                                   | 机场名称: 北京大兴国际机场 Driving distance to the campus: 1 hour and 10 minutes 距校区车程1小时10分钟       |
|                                                   | But if that is not possible, don't worry there are still options for transfers from this airport.                                                                                                                                                                        |                                                                                         |
|                                                   | Please contact Rainbow or Yihan ideac china@163.com for information.                                                                                                                                                                                                     |                                                                                         |
| Who can help?                                     | Please contact Rainbow and Yihan ideac china@163.com for information.                                                                                                                                                                                                    |                                                                                         |